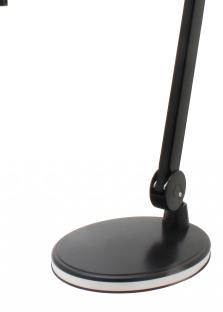

### Crystal Clear 5" Screen

Aven's Dual Gooseneck LED Task Light

Sold Separately #26537

EzImage X3 Download Included

## Mighty Scope ClearVue

| Mighty Scope ClearVue on Post Stand<br>#26700-220-MNT<br>• 7″x8.5″ Metal Base<br>• Vertical adjustment along 10″ Post                                                                                                                                                                                                                                                                                                                                                                   |
|-----------------------------------------------------------------------------------------------------------------------------------------------------------------------------------------------------------------------------------------------------------------------------------------------------------------------------------------------------------------------------------------------------------------------------------------------------------------------------------------|
| Mighty Scope ClearVue on Flex Arm Stand w/ Table Clamp<br>#26700-220-557<br>This arm easily bends and stays put in any position. Tilt, rotate, and position as needed<br>• 18" Steady Mobile Flex Arm<br>• 360° Swivel Head<br>• 2" Table Clamp                                                                                                                                                                                                                                         |
| Mighty Scope ClearVue on Flex Arm Stand w/ Magnetic Base<br>#26700-220-558<br>This arm easily bends and stays put in any position. Tilt, rotate, and position as needed<br>• 18" Steady Mobile Flex Arm<br>• 360° Swivel Head<br>• 3" Magnetic Base                                                                                                                                                                                                                                     |
| <ul> <li>Mighty Scope ClearVue on Post Stand w/ Gliding Stage XYR<br/>#26700-220-479</li> <li>10" Post w/ 7"x8.5" Metal Base</li> <li>Gliding Stage offers smooth vertical and horizontal movement w/ built in rotating stage, compact design, &amp; metal rack and pinion construction</li> </ul>                                                                                                                                                                                      |
| Compact Gliding Stage XYR<br>#26800B-479<br>• Smooth vertical and horizontal movement w/ Built-in rotating stage<br>• Compact design (5.3 × 4.7 × 3.6 inch base)<br>• Metal rack and pinion construction<br>• Designed to be used with optical and digital microscope systems                                                                                                                                                                                                           |
| Dual Gooseneck LED Task Light With Magnetic Base And 4" Table Clamp         #26537         • Smooth vertical and horizontal movement w/ Built-in rotating stage         • Powerful, long lasting ultra-bright LEDs provide 500lm of flicker and ghost-free illumination         • On/Off button toggles between the lamps for single-lamp or dual-lamp lighting         • Can be powered 3 ways: with included power supply, 3 AA batteries, or with a rechargeable lithium ion battery |