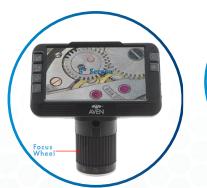

# Mighty Scope ClearVue

All-In-One Digital Microscope w/Spring Balanced Arm & Weighted Base

Mighty Scope ClearVue has a built in 5" high resolution LED screen and offers a magnification range of 8x -25x. The included rechargeable battery allows you to operate the microscope without a power supply for hours thus making it suitable for field projects. You can also connect this microscope to an external monitor via an HDMI output for viewing images on a larger screen. Images can be saved on the included Micro SD card. Can also be mounted onto a variety of stands to suit your application. Includes Aven's Spring Balanced Arm. This arm can be raised, lowered, and tilted as needed. The swivel motion makes it easy to move the ClearVue out of the way when not in use

## Features:

- Compact All-in-one system
- Save high resolution image/video files directly to microSD card
- Enhances productivity eliminates eye strain and body fatigue
- 1080p Full HD Imaging at 60 FPS
- HDMI Output for additional monitor viewing
- ezImageX3 software download included
- 1080p Full HD Output
- 5" built-in HD screen

#### ezlmage 5" High 8x-25x Software Resolution Magnification Included Adjustable Measure, LEDs & Focus Share and Wheel Annotate

LED Screen 1080P Full HD

Process, Save & Share Images

**Micro SD** 

**Card Slot** 