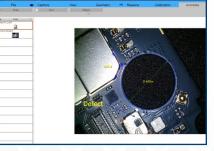

#### ezlmage 5" High 8x-25x Software Resolution Magnification Included Adjustable Measure, LEDs & Focus Share and Wheel Annotate

LED Screen 1080P Full HD

Process, Save & Share Images

**Micro SD** 

**Card Slot** 