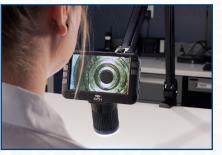

# Mighty Scope ClearVue

All-In-One Digital Microscope w/Spring Balanced Arm & Weighted Base

Mighty Scope ClearVue has a built in 5" high resolution LED screen and offers a magnification range of 8x -25x. The included rechargeable battery allows you to operate the microscope without a power supply for hours thus making it suitable for field projects. You can also connect this microscope to an external monitor via an HDMI output for viewing images on a larger screen. Images can be saved on the included Micro SD card. Can also be mounted onto a variety of stands to suit your application. Includes Aven's Spring Balanced Arm. This arm can be raised, lowered, and tilted as needed. The swivel motion makes it easy to move the ClearVue out of the way when not in use

## Features:

- Compact All-in-one system
- Save high resolution image/video files directly to microSD card
- Enhances productivity eliminates eye strain and body fatigue
- 1080p Full HD Imaging at 60 FPS
- HDMI Output for additional monitor viewing
- ezImageX3 software download included
- 1080p Full HD Output
- 5" built-in HD screen